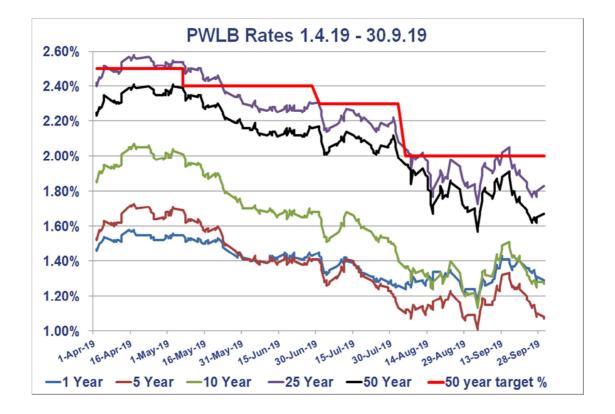

market conditions. The council has borrowings of £29.180 (table 4.5) and has utilised an estimated £25.243 of cash flow funds in lieu of borrowing. This is a prudent and cost effective approach in the current economic climate but will require ongoing monitoring in the event that upside risk to gilt yields prevails.
- 6.2 No new external borrowing was undertaken from the PWLB during the first half of this financial year.
- 6.3 £3.8m of council debt with the PWLB matured, and was repaid, on 1 October 2019.
- 6.4 Borrowing may be undertaken during the second half of this financial year and options will be reviewed in due course in line with market conditions.
- 6.5 The graph and table below show the movement in PWLB certainty rates for the first six months of the year to 30 September 2019.



#### 6.6 PWLB certainty rates, half year ended 30th September 2019

|         | 1 Year     | 5 Year     | 10 Year    | 25 Year    | 50 Year    |
|---------|------------|------------|------------|------------|------------|
| Low     | 1.17%      | 1.01%      | 1.13%      | 1.73%      | 1.57%      |
| Date    | 03/09/2019 | 03/09/2019 | 03/09/2019 | 03/09/2019 | 03/09/2019 |
| High    | 1.58%      | 1.73%      | 2.07%      | 2.58%      | 2.41%      |
| Date    | 15/04/2019 | 17/04/2019 | 17/04/2019 | 17/04/2019 | 17/04/2019 |
| Average | 1.40%      | 1.37%      | 1.62%      | 2.20%      | 2.07%      |

- 6.7 Debt rescheduling opportunities have been very limited in the current economic climate given the consequent structure of interest rates, and following the increase in the margin added